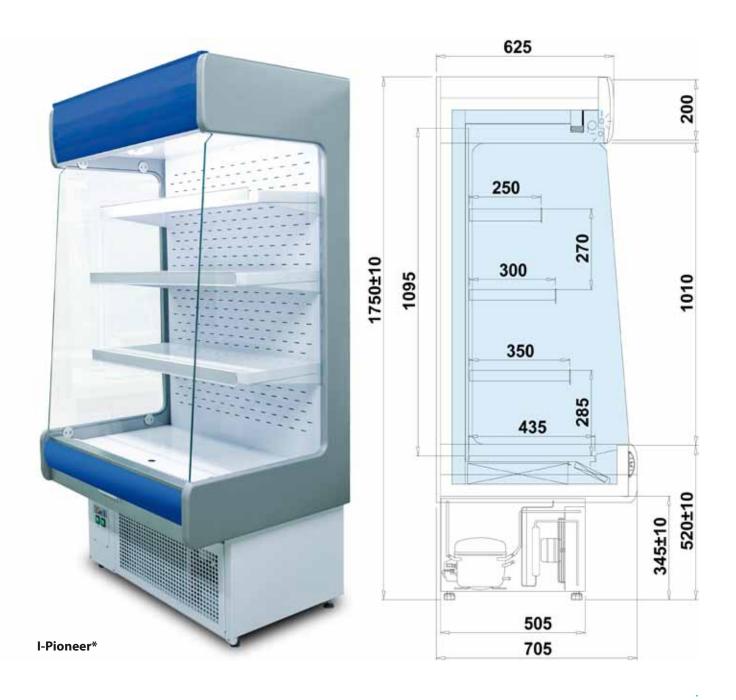

## **Refrigerated Multideck - I-Pioneer**

**Technical parameters:** 

| Model     | Dimension (ext.)<br>H x W x D<br>[mm] | Display<br>surface<br>[m²] | Shelves<br>with low<br>base | Power<br>Consumption<br>[kWh/24h] | Weight<br>[kg] |
|-----------|---------------------------------------|----------------------------|-----------------------------|-----------------------------------|----------------|
| I-Pioneer | 1750 x 840 x 705                      | 1,20                       | 4                           | 14,20                             | 100            |

<sup>\* -</sup> Picture above presents unit with either some or all available extras. Please note that the look of basic version of cabinet, or one of your choice, may vary from presented.