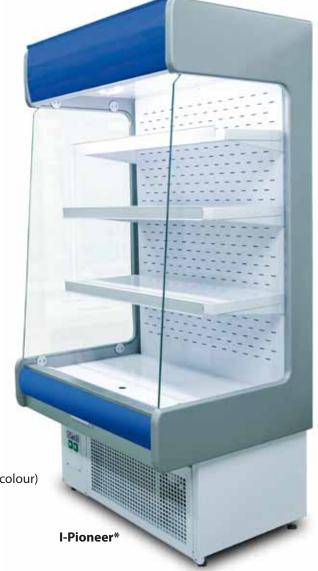

### **Refrigerated Multideck - I-Pioneer**

### **Description:**

- temperature range +3 / +10°C
- preferred ambient temperature +16 / +25°C
- power supply 230V / 50Hz
- internal condensing unit
- ecological polyurethane insulation
- white exterior finish (base and front)
- interior and exposition area made of powder coated steel (white colour)
- base bumper choice of colours
- interior top LED lighting in white colour
- top PERSPEX panel illuminated with LED light choice of colours
- ABS side walls with glass choice of colours
- 3 adjustable shelves
- price strips choice of colours
- night blind manual
- electronic control with temperature display
- automatic defrost system
- automatic condensate evaporation
- 1 year full warranty service and after warranty service provided

#### **Optional colours:**

\* - Picture above presents unit with either some or all available extras. Please note that the look of basic version of cabinet, or one of your choice, may vary from presented.