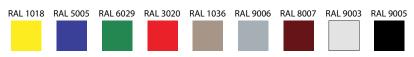

d Multideck - I-Pioneer**



### **Description:**

- temperature range +3 / +10°C
- preferred ambient temperature +16 / +25°C
- power supply 230V / 50Hz
- internal condensing unit
- ecological polyurethane insulation
- white exterior finish (base and front)
- interior and exposition area made of powder coated steel (white colour)
- base bumper choice of colours
- interior top LED lighting in white colour
- top PERSPEX panel illuminated with LED light choice of colours
- ABS side walls with glass choice of colours
- 3 adjustable shelves
- price strips choice of colours
- night blind manual
- electronic control with temperature display
- automatic defrost system
- automatic condensate evaporation
- 1 year full warranty service and after warranty service provided

### **Choice of colours:**



#### **Available options:**

- additional LED lights under shelves
- front colour optional colours
- base colour optional colours
- interior and shelves made of stainless steel
- interior and shelves made of acid resistant stainless steel
- shelf edge risers
- LED light colour (meat)

#### **Optional colours:**



\* - Picture above presents unit with either some or all available extras. Please note that the look of basic version of cabinet, or one of your choice, may vary from presented.